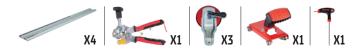

|                  |       |   |        |         | = | = | $\smile$ |
|------------------|-------|---|--------|---------|---|---|----------|
| SLIM CUTTER PLUS | 18959 | V | 360 cm | 3-10 mm | 1 | _ | 10,75 kg |