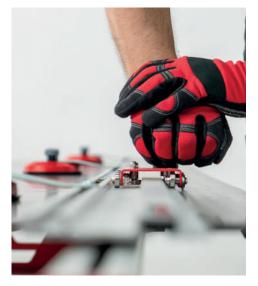

#### It is characterized by a more ergonomic trolley and a revolutionary two-in-one nipper and separator.

- A better guided and more ergonomic trolley allows for more comfortable and precise scratching. Likewise, the new nipper increases the separation power for tiles up to 10 mm.
- An extra guide as standard makes it easy to cut the largest formats on the market without the need to acquire an extra guide reaching lengths of 360 cm. and even more.