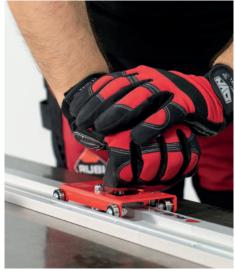

#### It is characterized by a more ergonomic trolley and a revolutionary two-in-one nipper and separator.

- A better guided and more ergonomic trolley allows for more comfortable and precise scratching. Likewise, the new nipper increases the separation power for tiles up to 10 mm.
- An extra guide as standard makes it easy to cut the largest formats on the market without the need to acquire an extra guide reaching lengths of 360 cm. and even more.