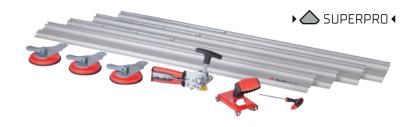

# **SLIM CUTTER PLUS**

PERFECT CUT IN LARGE FORMAT

## **SLIM CUTTER PLUS**

## PERFECT CUT IN LARGE FORMAT

The new SLIM CUTTER PLUS manual cutter guarantees a perfect cut and a quick and easy separation of the large format ceramics.

MAX 10 MM MAX 3/8'

MAX 3/8'

#### It is characterized by a more ergonomic trolley and a revolutionary two-in-one nipper and separator.

- A better guided and more ergonomic trolley allows for more comfortable and precise scratching. Likewise, the new nipper increases the separation power for tiles up to 10 mm.
- An extra guide as standard makes it easy to cut the largest formats on the market without the need to acquire an extra guide reaching lengths of 360 cm. and even more.