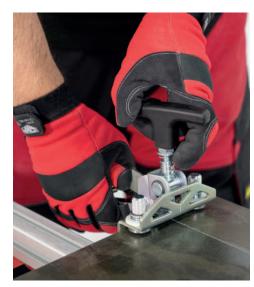

#### It is characterized by a more ergonomic trolley and a revolutionary two-in-one nipper and separator.

- A better guided and more ergonomic trolley allows for more comfortable and precise scratching. Likewise, the new nipper increases the separation power for tiles up to 10 mm.
- An extra guide as standard makes it easy to cut the largest formats on the market without the need to acquire an extra guide reaching lengths of 360 cm. and even more.