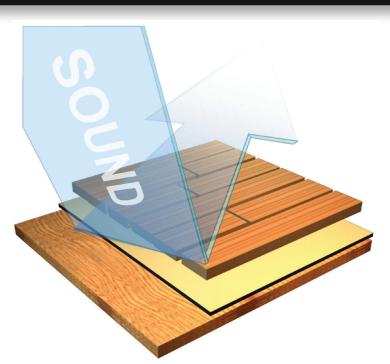

Whisper Mat HW combines sound absorption properties with moisture resistant properties making this an excellent system to enhance flooring installation performance.

| PROPERTIES | WHISPER MAT HW |
|------------|----------------|
|            |                |

#### SOUND RATINGS

- Mortar beds
- Cement backer board
- Ceramic tile & dimensional stone
- Stained Concrete
- Portland based leveling and patching compounds
- 8" Concrete Slab with a Gypsum Board Ceiling assembly - IIC 72 STC 71
- 8" Concrete Slab
  - IIC 55 STC 53
- 6" Concrete Slab
  - IIC 51 STC 52
- Sound Transmission Reduction – Delta IIC 22