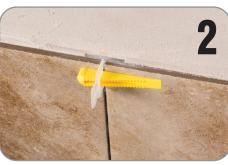

#### Watch a demonstration video at: www.lashspacer.com

Slide two clips under the tile and into the mortar approximately 2" from each end of the tile. Place the second tile.

Slide the reusable wedges into the clips to LEVEL, ALIGN, SPACE and **HOLD** the tiles.