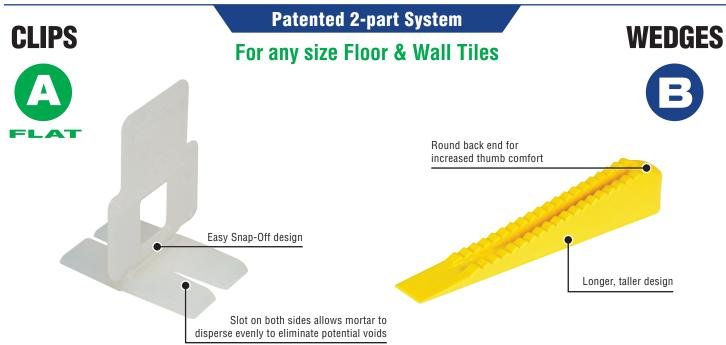

| Item # | Туре            | Quantity        |
|--------|-----------------|-----------------|
| 99730Q | A Clips         | 96/bag (8/case) |
| 99726Q | <b>B</b> Wedges | 96/bag (8/case) |
| 99750Q | Pliers          | (6/case)        |
| 99757Q | Pro Pliers      | (6/case)        |