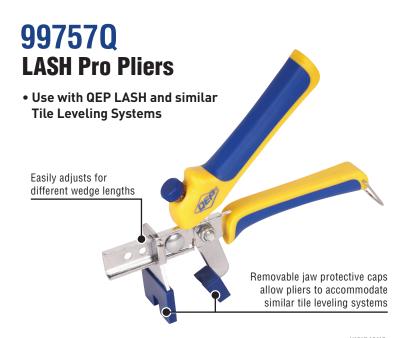

| Item # | Туре            | Quantity        |
|--------|-----------------|-----------------|
| 99730Q | A Clips         | 96/bag (8/case) |
| 99726Q | <b>B</b> Wedges | 96/bag (8/case) |
| 99750Q | Pliers          | (6/case)        |
| 99757Q | Pro Pliers      | (6/case)        |