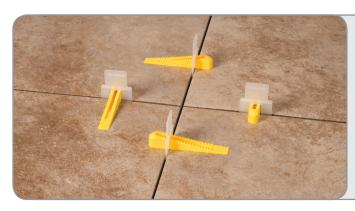

#### Watch a demonstration video at: www.lashspacer.com

Slide two clips under the tile and into the mortar approximately 2" from each end of the tile. Place the second tile.

Slide the reusable wedges into the clips to LEVEL, ALIGN, SPACE and **HOLD** the tiles.

Once mortar has set, simply tap the clips with a non-marring rubber mallet to snap off at the specially designated break-points. Save wedges for future use.

The LASH system should only be used with a minimum 1/4" x 3/8" x 1/4" square trowel notch to apply the setting material. Back buttering your tile is always recommended.