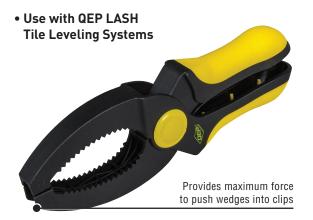

#### **Speed up installation with LASH Pliers**

## 99750Q **LASH Pliers**

The Brand that Stands for Excellence.

www.QEP.com