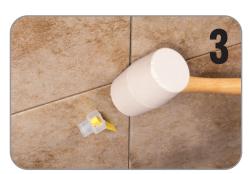

Once mortar has set, simply tap the clips with a non-marring rubber mallet to snap off at the specially designated break-points. Save wedges for future use.

The LASH system should only be used with a minimum 1/4" x 3/8" x 1/4" square trowel notch to apply the setting material. Back buttering your tile is always recommended.