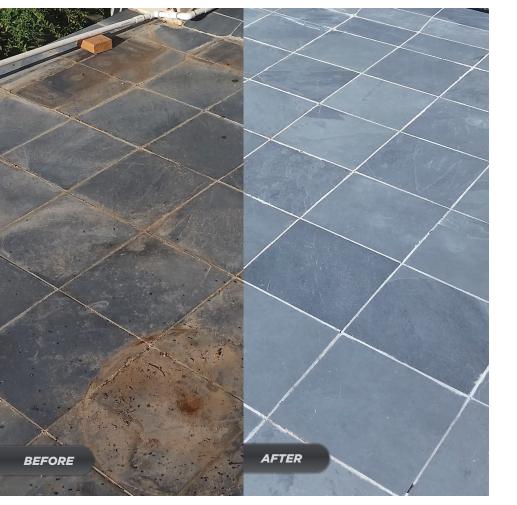

# ACIDIC CLEANER PREVIOUSLY KNOWN AS EFF-ERAYZA<sup>TM</sup>

The ultimate acid for removing efflorescence, rust stains, grout haze and mortar mess on non-acid sensitive materials.

## **BENEFITS**

- Removes efflorescence, grout haze, rust stains, mortar mess and hard water deposits
- For non-acid sensitive: stones, pavers, tiles, bricks and masonry
- Safer to use than traditional industrial acids such as muriatic and phosphoric, non-fuming
- Super concentrated 1 quart makes approximately 4 gallons of powerful efflorescence remover
- Chemically etches acid sensitive surfaces for added traction.

## **APPLICATIONS**

Suitable for a range of non-acid sensitive stones and other hard surfaces including:

Facades

Showers

MasonryBrickwork

• Ceramic &

porcelain tile

- Granite
- Slate
- Basalt
- Brick
- Terracotta
- Floors
- Walls
- PACK SIZE