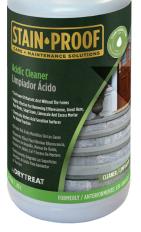

# ACIDIC CLEANER PREVIOUSLY KNOWN AS EFF-ERAYZA<sup>TM</sup>

The ultimate acid for removing efflorescence, rust stains, grout haze and mortar mess on non-acid sensitive materials.

## **BENEFITS**

- Removes efflorescence, grout haze, rust stains, mortar mess and hard water deposits
- For non-acid sensitive: stones, pavers, tiles, bricks and masonry
- Safer to use than traditional industrial acids such as muriatic and phosphoric, non-fuming
- Super concentrated 1 quart makes approximately 4 gallons of powerful efflorescence remover
- Chemically etches acid sensitive surfaces for added traction.

## **APPLICATIONS**

Suitable for a range of non-acid sensitive stones and other hard surfaces including:

Facades

Showers

MasonryBrickwork

• Ceramic &

porcelain tile

- Granite
- Slate
- Basalt
- Brick
- Terracotta
- Floors
- Walls
- PACK SIZE