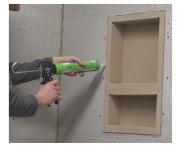

#### **INSTALLATION\***

Visit our website for complete in-depth instructions, diagrams, and how-to videos on all Noble products.

www.noblecompany.com

Mark and cut area for Niche

Apply silicone to backing

Insert Niche, caulk, and tile