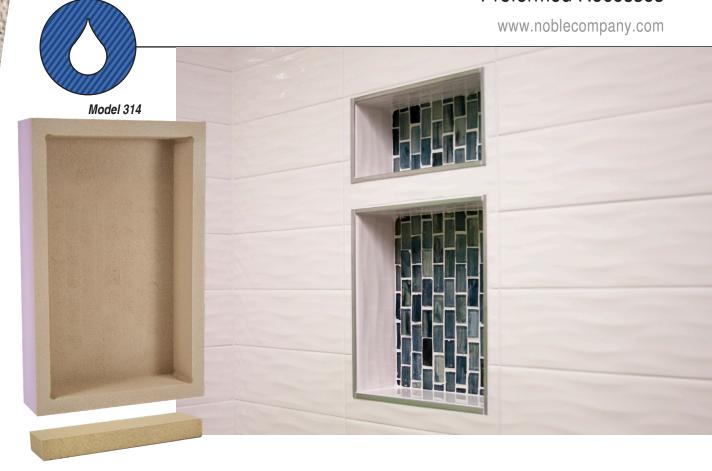

### **Shower Niches**

The fastest, easiest way to create a recessed shelf in your shower, steam room, kitchen, or hallway. Lightweight and ready to tile, Noble Niches install in minutes without penetrations of the Niche. Entirely waterproof – eliminates the risk of leaks, mold, rot, or fungus growth.

#### **Noble Niches**

Noble Company produces products that make shower installations easier and faster - saving installers time and money. Adjustable shelves are included with select sized niches.

Noble Niche #314 includes 1 adjustable shelf, #2942 includes 2 adjustable shelves, and #2943 includes 3 adjustable shelves.