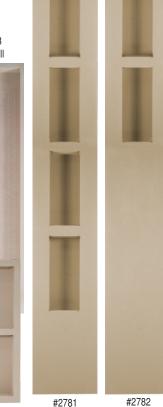

#### **Noble Niches**

Noble Company produces products that make shower installations easier and faster - saving installers time and money. Adjustable shelves are included with select sized niches.

Noble Niche #314 includes 1 adjustable shelf, #2942 includes 2 adjustable shelves, and #2943 includes 3 adjustable shelves.

### #2943 Visit www.noblecompany.com to find: 48" Tall CAD Drawings Product Dimensions Video Demonstrations · Installation Instructions #2942 Specifications Installation Ideas 31.5" Tall #303 Wide #302 #304 Wide #314 Peaked Combo Arch Combo Rectangular #278 #301